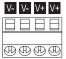

# AH-0817

## **Resettable Manual Call Point**

#### **Features**

- Red LED with current limiting resistor.
- Three different resistance selectable (270, 470, 680 ohm).
- Choice of red, yellow, blue or green finish also available for custom-made.
- Clear protection cover is also available (optional).



### Wiring



#### **Jumper Selections**



| Specifications      |                                    |
|---------------------|------------------------------------|
| Model               | AH-0817                            |
| Operating Contact   | 6A 125/250VAC                      |
| Resistance          | 30mΩ                               |
| Ambient Temperature | -25℃ ~ +85℃                        |
| Dimensions          | 87.5mm (H) x 87.5mm (W) x 54mm (D) |
| Weight              | About 145g                         |