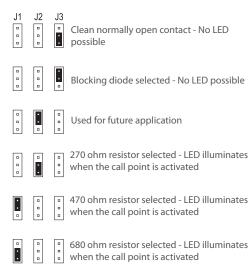

#### **Jumper Selections**

| Specifications      |                                    |
|---------------------|------------------------------------|
| Model               | AH-0817                            |
| Operating Contact   | 6A 125/250VAC                      |
| Resistance          | 30mΩ                               |
| Ambient Temperature | -25℃ ~ +85℃                        |
| Dimensions          | 87.5mm (H) x 87.5mm (W) x 54mm (D) |
| Weight              | About 145g                         |