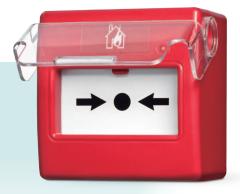

# AH-0817

## **Resettable Manual Call Point**

#### **Features**

- Red LED with current limiting resistor.
- Three different resistance selectable (270, 470, 680 ohm).
- Choice of red, yellow, blue or green finish also available for custom-made.
- Clear protection cover is also available (optional).